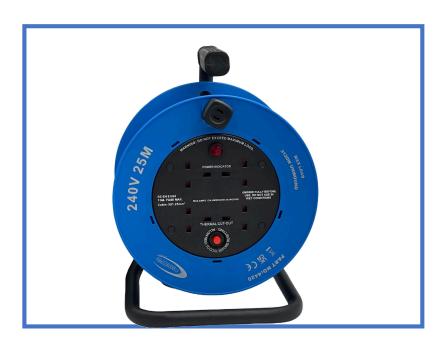

## 40V Cable Reel 25m 1.25mm

EC16

• Description:

This 25m Cable Reel, designed and built with precision, is ideal for large workspaces, outdoor events, or extensive home gardens. Featuring a robust 1.25mm cable thickness, it is built to withstand regular use and varying electrical loads. Multi-socket configuration is a practical solution for busy environments where multiple devices need to run concurrently. It incorporates features like thermal overload protection and a safety cut-out mechanism, which prevent overheating and potential power surges. The high-quality construction of the reel adheres to strict safety and performance standards.

· Net Weight:

3.5kg

Sockets:

4 x 13A

Voltage:

240V

Plug Type:

13A